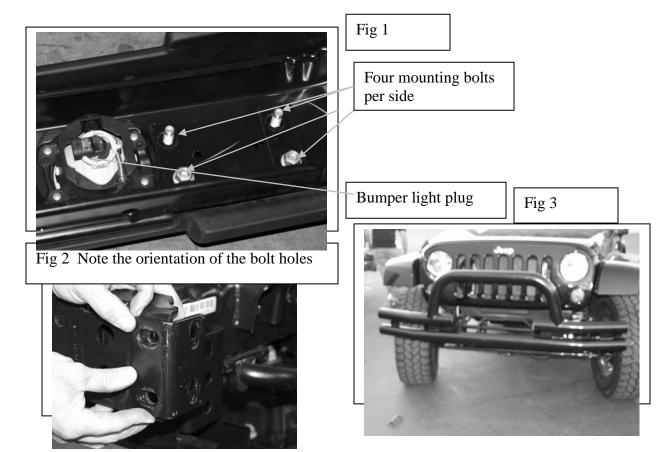

## **PROCEDURE:**

- 1. REMOVE CONTENTS FROM BOX. VERIFY ALL PARTS ARE PRESENT. READ INSTRUCTIONS CAREFULLY.
- 2. Unplug the bumper lights electrical connections (Fig 1)
- **3.** Remove front factory bumper by removing the eight mounting bolts with a 17MM socket wrench (Fig 1)
- **4.** Install the new bumper brackets as shown in photos. Note that the bracket faces rearward and the forward facing holes (those the mounts bolt onto the frame) are horizontal, and those the bumper mounts to are vertical. (Fig 2)
- 5. Install the 12MM bolts and locking nuts to the mounts but leave finger tight to allow for adjustment
- 6. Install the 12MM bolts and locking nuts to the bumper and the mount.
- 7. Adjust the bumper and tighten all the bolts. (Fig 3)